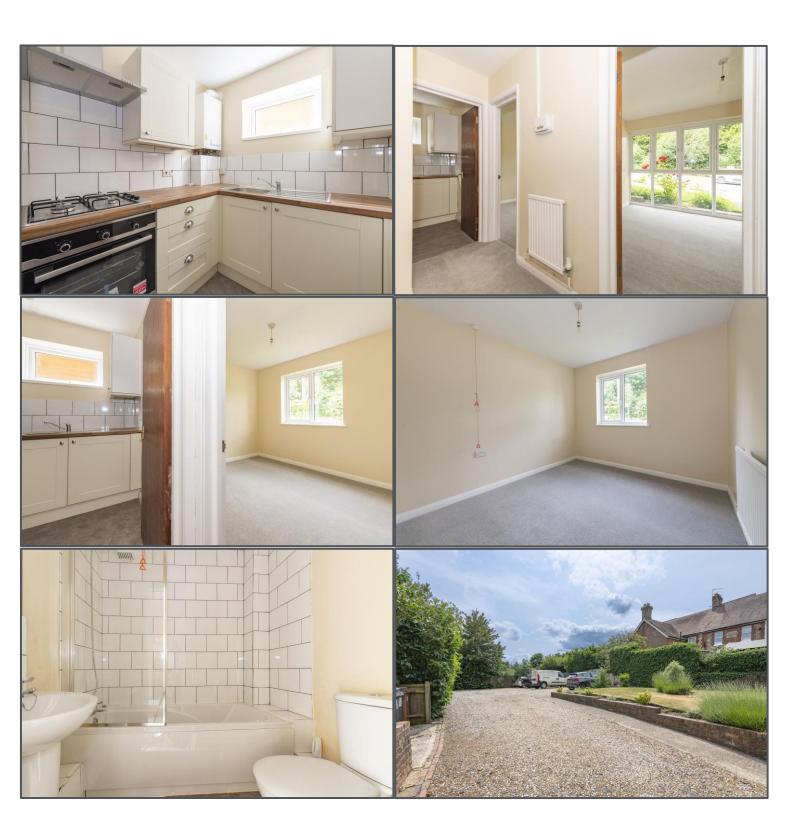

## Eridge Road, Crowborough, TN6 2SL

This one-bedroom retirement flat is very conveniently located on the Eridge Road in Crowborough just a short walk from the town centre shops and restaurants and comes with its own parking to the rear. The property gives adequate space for a single person or couple to live very comfortably and accommodates a lounge, kitchen, bedroom & bathroom all accessed from a hallway and private entrance with its own front door. The overall condition is good and would allow for new buyers to move straight in without work required. And for those looking to access other towns and the coast, the bus stop is almost directly opposite with regular services to Tunbridge Wells in one direction and the coast including Eastbourne, Hastings and Brighton in the other. A great retirement property in a convenient spot with good space and a nice finish. OVER 65's.