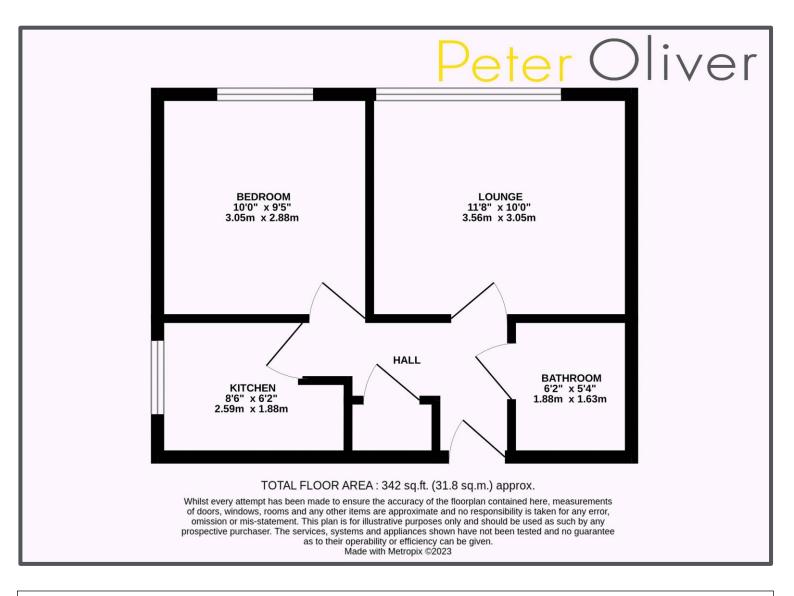

## Eridge Road, Crowborough, TN6 2SL

This one-bedroom retirement flat is very conveniently located on the Eridge Road in Crowborough just a short walk from the town centre shops and restaurants and comes with its own parking to the rear. The property gives adequate space for a single person or couple to live very comfortably and accommodates a lounge, kitchen, bedroom & bathroom all accessed from a hallway and private entrance with its own front door. The overall condition is good and would allow for new buyers to move straight in without work required. And for those looking to access other towns and the coast, the bus stop is almost directly opposite with regular services to Tunbridge Wells in one direction and the coast including Eastbourne, Hastings and Brighton in the other. A great retirement property in a convenient spot with good space and a nice finish. OVER 65's.